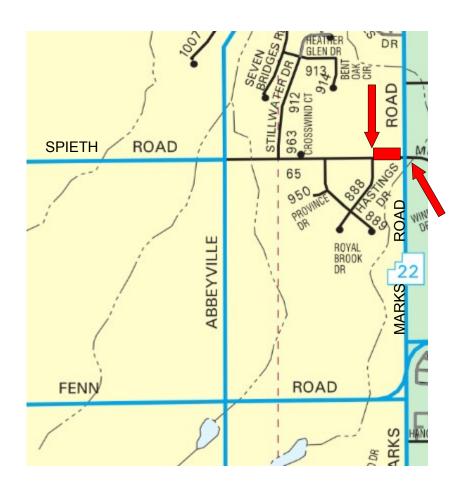

## **NOTICE OF EMERGENCY ROAD CLOSURE**

ATTENTION: TRANSPORTATION DEPARTMENT **SPIETH ROAD, TOWNSHIP ROAD 65** 

Reason for Road Closure: Medina County Sanitary/Water line work

Date Work Begins: WEDNESDAY, OCTOBER 23, 2024

Expected Completion: THURSDAY, OCTOBER 24, 2024

Location Of Closure: Spieth Road will be closed between Hastings Drive and

Marks Road in York Township, no through traffic.

If you have any questions, please contact the Medina County Sanitary Engineer's Office at 330-723-9585